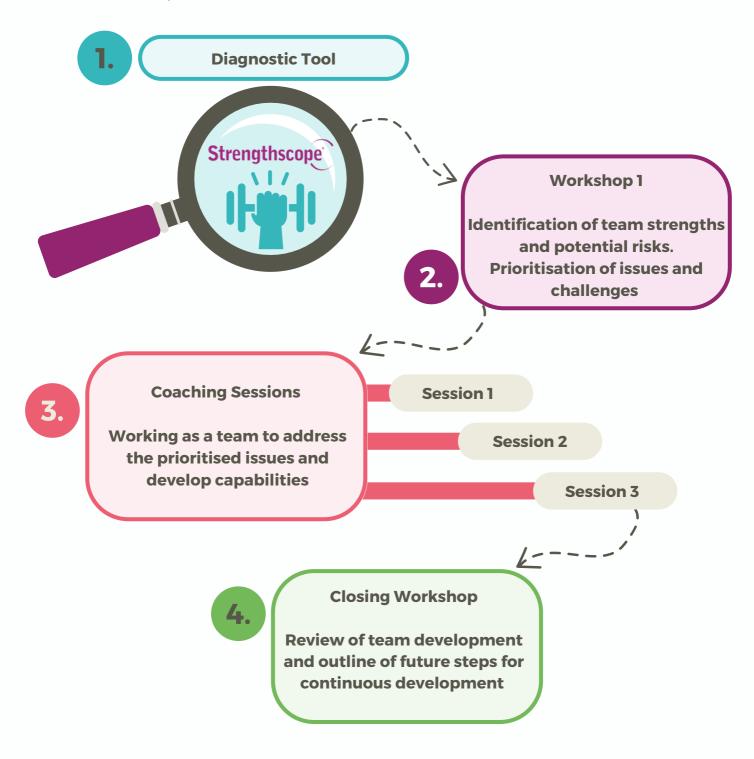

## **HOW DOES IT WORK?**

We offer bespoke team coaching programmes tailored to the needs of your team. Our expert coaches collaborate with your team to understand their current situation, goals, and aspirations. Together, they develop a tailored team coaching programme that focuses on the team as a cohesive unit, rather than individual members. The programme is adaptable and designed to address any challenges that may arise. Each team coaching session takes approximately 3 hours, and our team coaching journey can span over 6-9 months or longer, with virtual check-ins in between. We are committed to helping your team achieve its full potential.